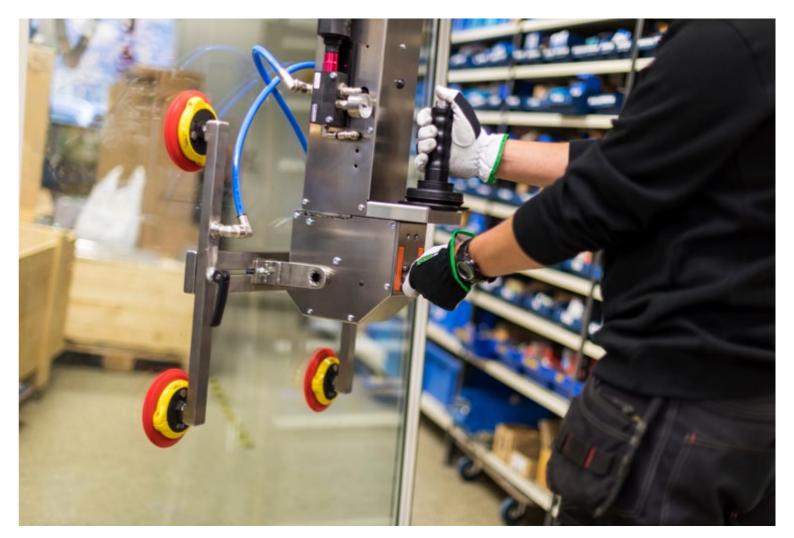

### **FEATURES**

All lifting functions and grippers are controlled by the electric control system. Several parameters can be adjusted to optimize different grippers and lifting situations. The AirHandle lift has as a standard all safety and functions needed for quick installment and safe and easy handling.

#### Safety

- AirHandle is set to correspond to gripper payload, which prevents lifting more than the maximum load.
- AirHandle prevents the load from being released in mid-air.
- AirHandle gives a feedback signal from the gripper when the load is safely gripped.

#### **Functions**

- Choose if you want the lift to be able to work in a counterbalanced lifting mode, lifting can then be done by moving the load itself without using the handle.
- You can adjust the handle's sensitivity, deadband and amplification of the AirHandle signal.
- Four different configurations possible, which you can change with a simple push of the button.