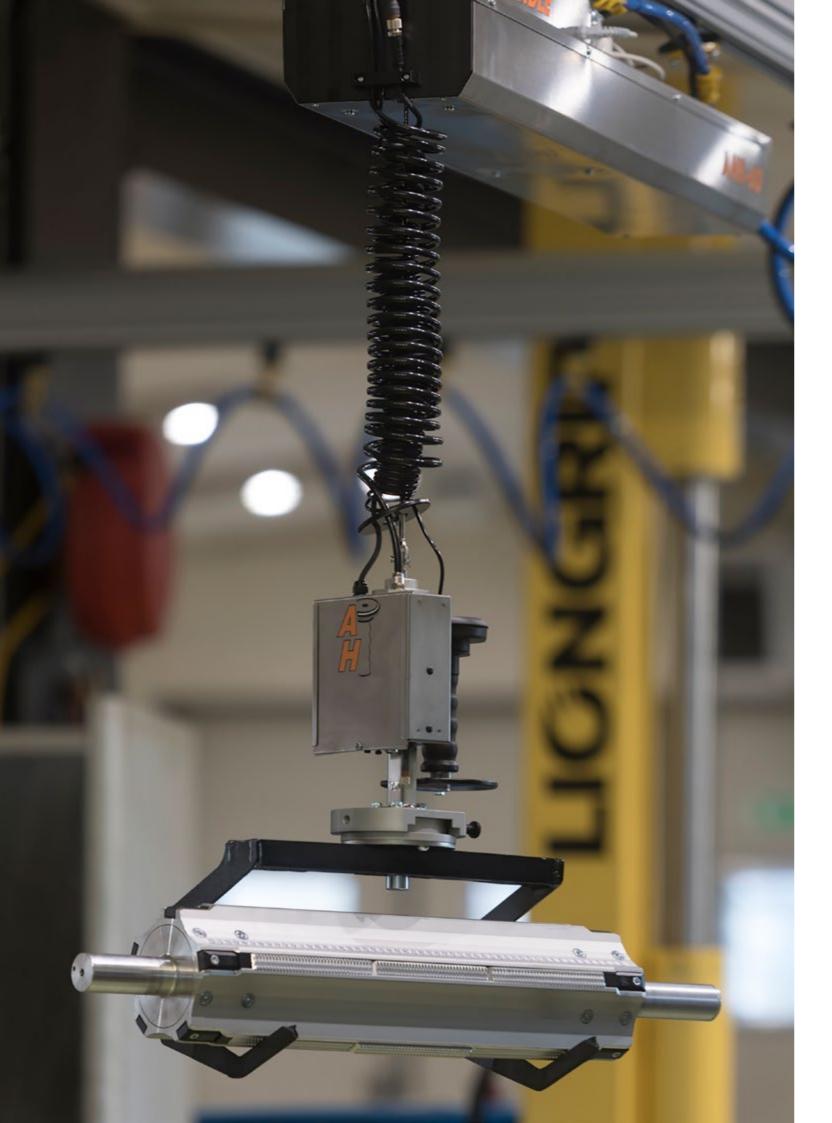

## **AIRHANDLE RAIL**

AHR-60/40, FOR OVERHEAD RAILS

#### AIRHANDLE AHR-60/40

| Maximum load      | 40/60 Kg     |
|-------------------|--------------|
| Stroke            | 1920/1600 mm |
| Air supply        | 6 Bar        |
| Electrical supply | 110-230 VAC  |