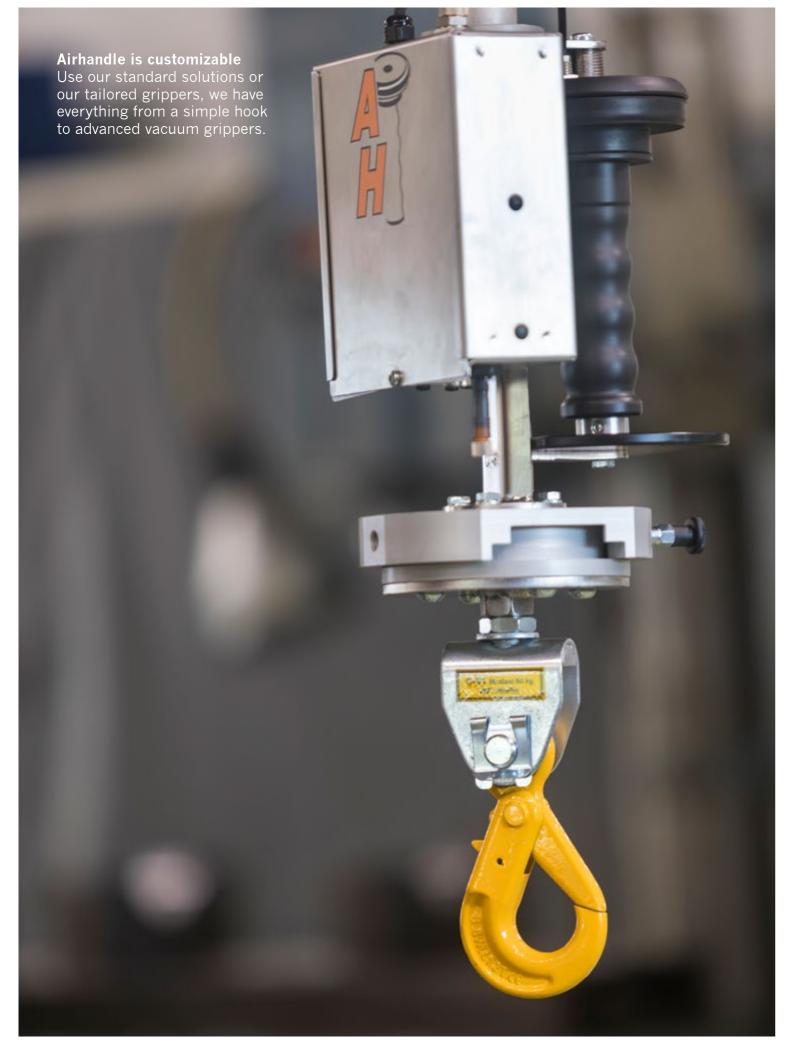

### **FEATURES**

All lifting functions and grippers are controlled by the electric control system. Several parameters can be adjusted to optimize different grippers and lifting situations. The AirHandle lift has as a standard all safety and functions needed for quick installment and safe and easy handling.

#### Safety

- AirHandle is set to correspond to gripper payload, which prevents lifting more than the maximum load.
- AirHandle prevents the load from being released in mid-air.
- AirHandle gives a feedback signal from the gripper when the load is safely gripped.

#### **Functions**

- Choose if you want the lift to be able to work in a counterbalanced lifting mode, lifting can then be done by moving the load itself without using the handle.
- You can adjust the handle's sensitivity, deadband and amplification of the AirHandle signal.
- Four different configurations possible, which you can change with a simple push of the button.