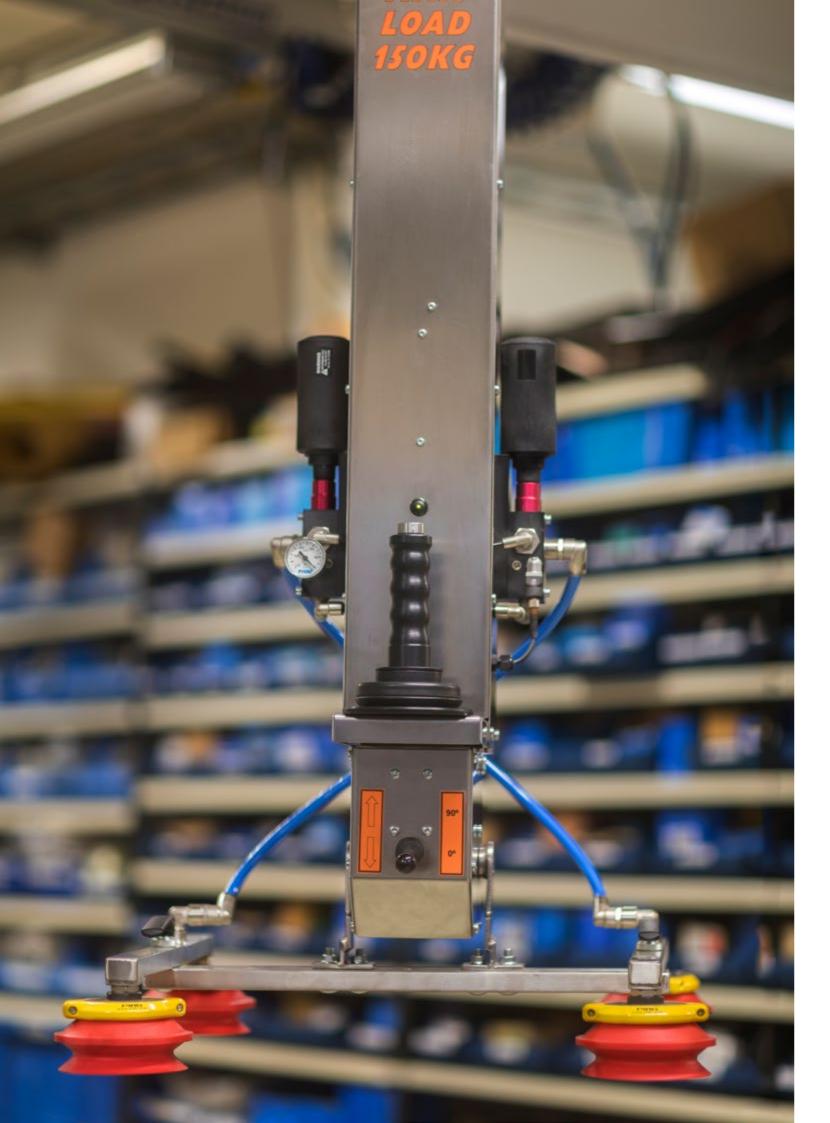

## AIRHANDLE SINGLE CYLINDER

**AHS-150 -8/-10/12, FOR OVERHEAD RAILS** 

#### AIRHANDLE AHS-150 -8/-10/12

| Maximum load      | 150 Kg           |
|-------------------|------------------|
| Stroke            | 800/1000/1200 mm |
| Air supply        | 6 Bar            |
| Electrical supply | 110-230 VAC      |