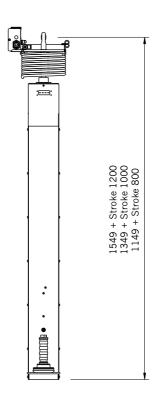

## AIRHANDLE SINGLE CYLINDER

**AHS-150 -8/-10/12, FOR OVERHEAD RAILS** 

#### AIRHANDLE AHS-150 -8/-10/12

| Maximum load      | 150 Kg           |
|-------------------|------------------|
| Stroke            | 800/1000/1200 mm |
| Air supply        | 6 Bar            |
| Electrical supply | 110-230 VAC      |