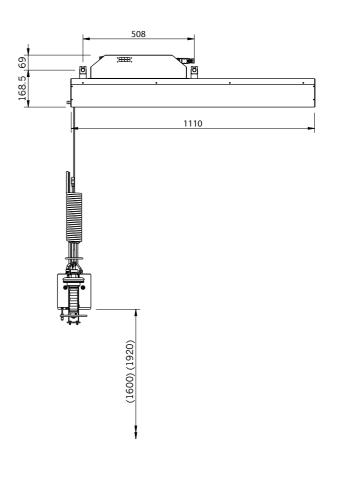

## **AIRHANDLE RAIL**

AHR-60/40, FOR OVERHEAD RAILS

#### AIRHANDLE AHR-60/40

| Maximum load      | 40/60 Kg     |
|-------------------|--------------|
| Stroke            | 1920/1600 mm |
| Air supply        | 6 Bar        |
| Electrical supply | 110-230 VAC  |