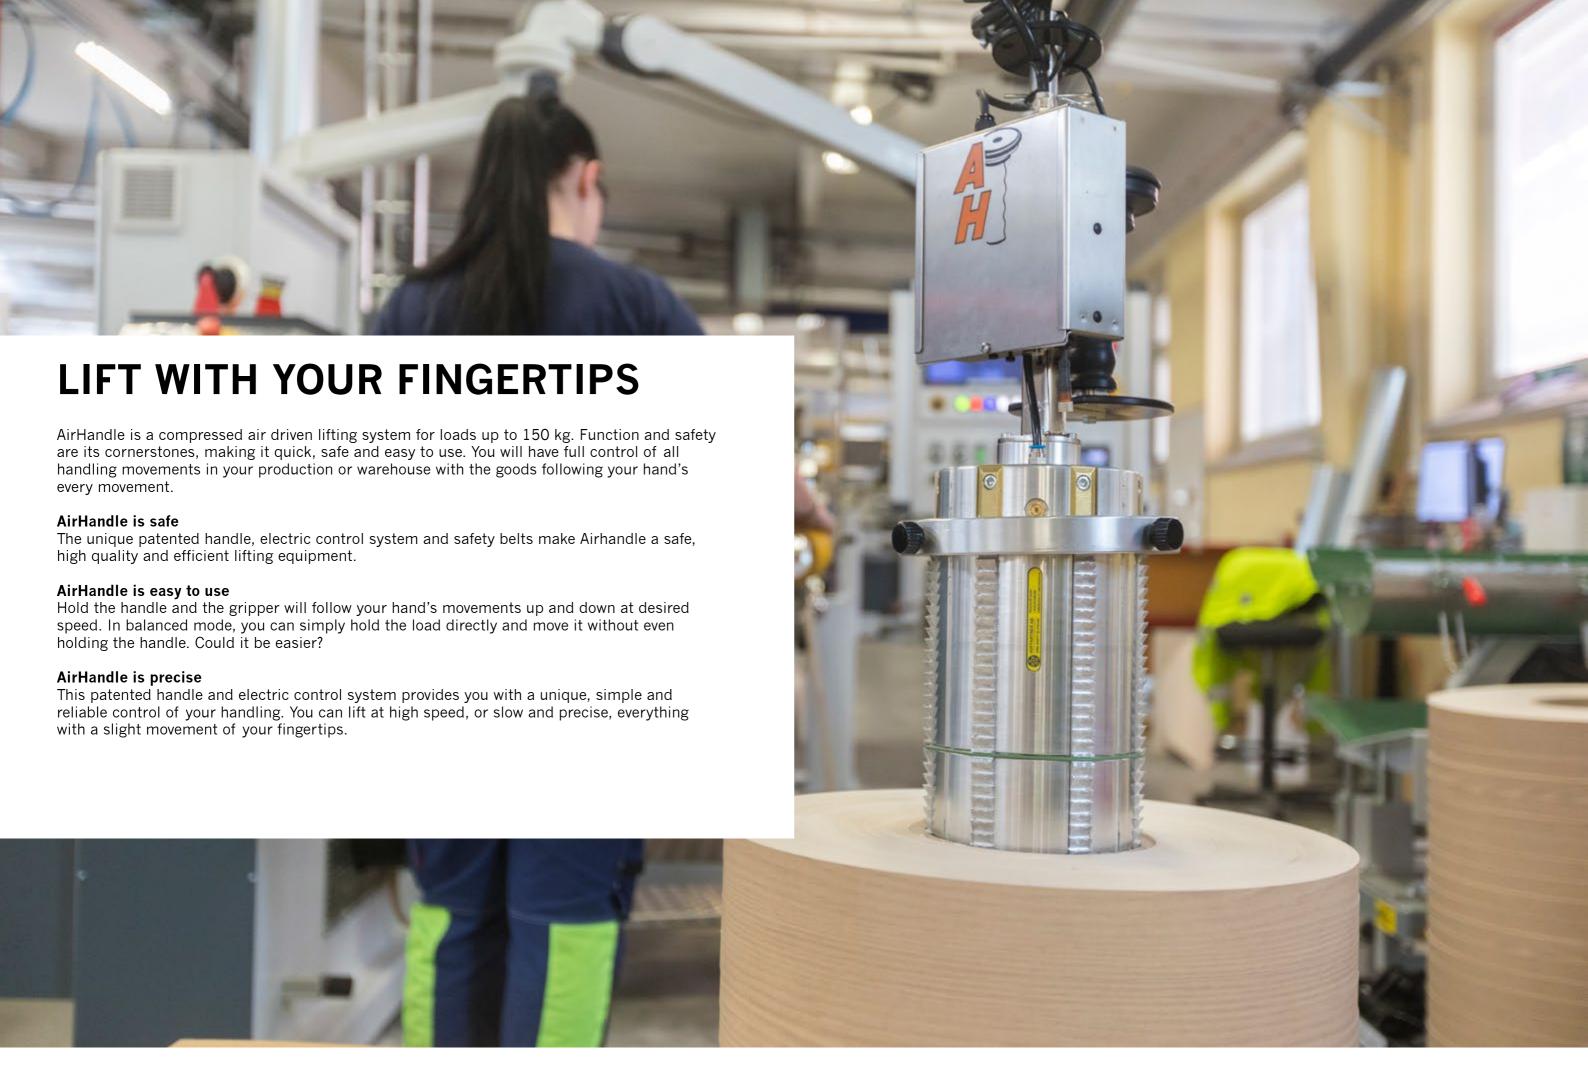

### **FEATURES**

All lifting functions and grippers are controlled by the electric control system. Several parameters can be adjusted to optimize different grippers and lifting situations. The AirHandle lift has as a standard all safety and functions needed for quick installment and safe and easy handling.

#### Safety

- AirHandle is set to correspond to gripper payload, which prevents lifting more than the maximum load.
- AirHandle prevents the load from being released in mid-air.
- AirHandle gives a feedback signal from the gripper when the load is safely gripped.

#### **Functions**

- Choose if you want the lift to be able to work in a counterbalanced lifting mode, lifting can then be done by moving the load itself without using the handle.
- You can adjust the handle's sensitivity, deadband and amplification of the AirHandle signal.
- Four different configurations possible, which you can change with a simple push of the button.