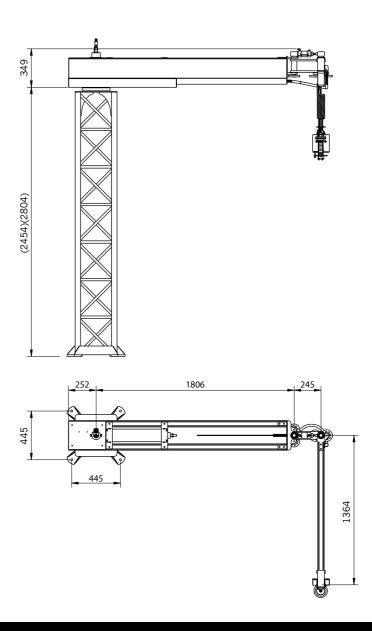

# **AIRHANDLE CRANE**

AHC-80

### AIRHANDLE AHC-80

| Maximum load      | 80 Kg       |
|-------------------|-------------|
| Stroke            | 2000 mm     |
| Arm length        | 3000 mm     |
| Rotation          | 360°        |
| Air supply        | 6 Bar       |
| Electrical supplu | 110-230 VAC |