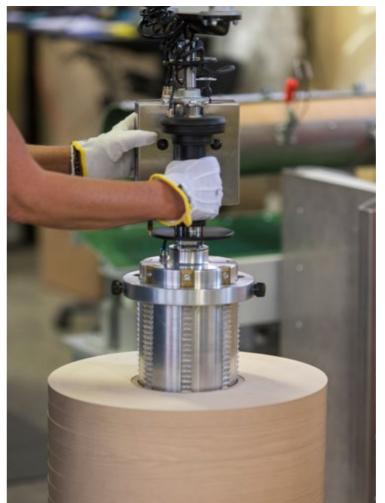

## AIRHANDLE SINGLE CYLINDER

**AHS-150 -8/-10/12, FOR OVERHEAD RAILS** 

#### AIRHANDLE AHS-150 -8/-10/12

| Maximum load      | 150 Kg           |
|-------------------|------------------|
| Stroke            | 800/1000/1200 mm |
| Air supply        | 6 Bar            |
| Electrical supply | 110-230 VAC      |