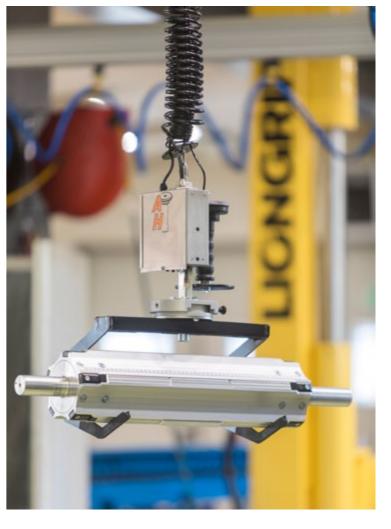

## **AIRHANDLE RAIL**

AHR-60/40, FOR OVERHEAD RAILS

#### AIRHANDLE AHR-60/40

| Maximum load      | 40/60 Kg     |
|-------------------|--------------|
| Stroke            | 1920/1600 mm |
| Air supply        | 6 Bar        |
| Electrical supply | 110-230 VAC  |