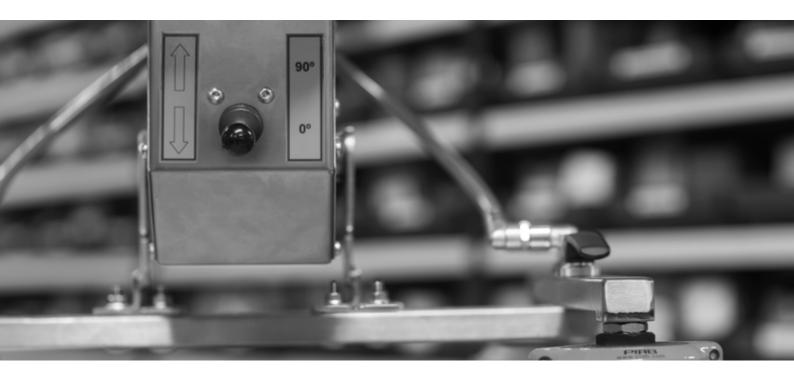

#### **Functions**

- Choose if you want the lift to be able to work in a counterbalanced lifting mode, lifting can then be done by moving the load itself without using the handle.
- You can adjust the handle's sensitivity, deadband and amplification of the AirHandle signal.
- Four different configurations possible, which you can change with a simple push of the button.