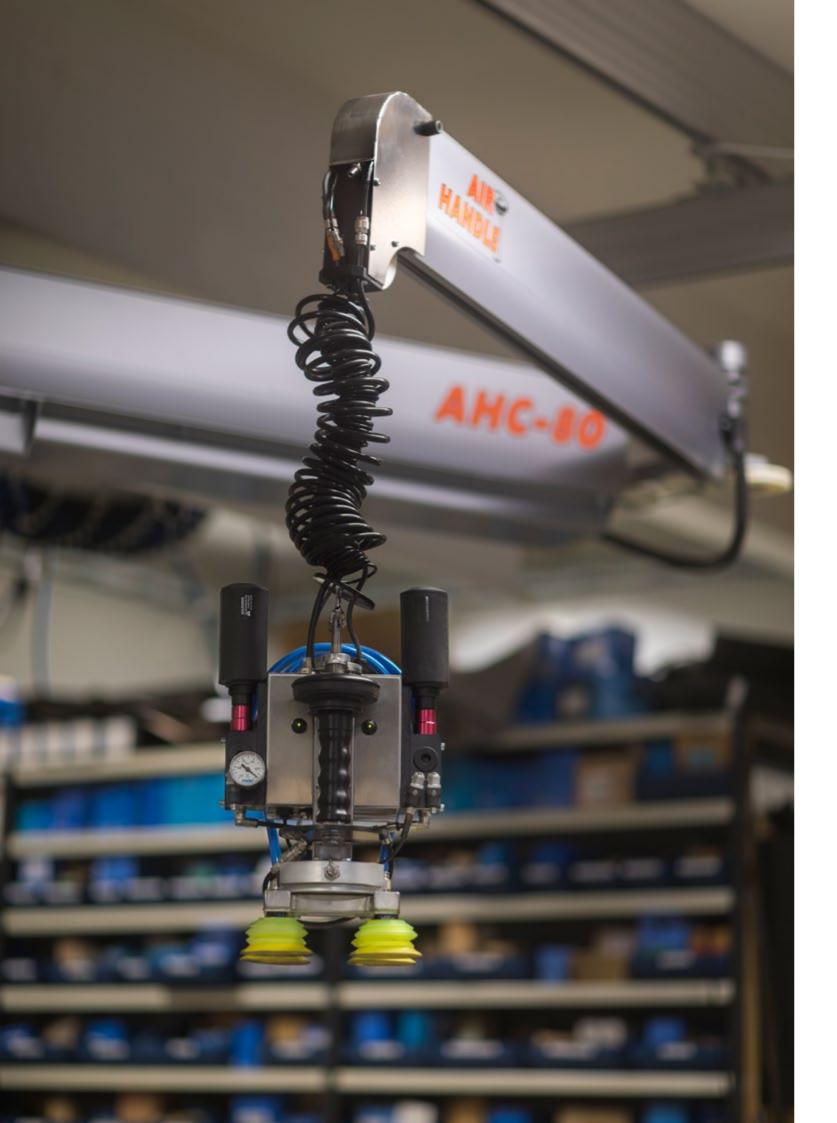

# **AIRHANDLE CRANE**

AHC-80

### AIRHANDLE AHC-80

| Maximum load      | 80 Kg       |
|-------------------|-------------|
| Stroke            | 2000 mm     |
| Arm length        | 3000 mm     |
| Rotation          | 360°        |
| Air supply        | 6 Bar       |
| Electrical supplu | 110-230 VAC |