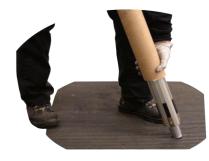

## **User Instructions, AMAL-SHAFT®**

Handle the shaft with care!

The shaft should **not** be hit/bumped towards a hard surface, e.g. a concrete floor

Use a soft surface, e.g. a rubber carpet, when changing cores...

...alternatively put the shaft on a table

The **entire** expander length must be covered by the core to avoid excessive wear and for valid warranty

Make sure the shaft is properly inflated to avoid excessive wear and for valid warranty