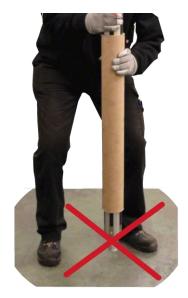

## **User Instructions, AMAL-SHAFT®**

Handle the shaft with care!

The shaft should **not** be hit/bumped towards a hard surface, e.g. a concrete floor

Use a soft surface, e.g. a rubber carpet, when changing cores...