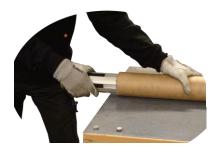

...alternatively put the shaft on a table

The **entire** expander length must be covered by the core to avoid excessive wear and for valid warranty

Make sure the shaft is properly inflated to avoid excessive wear and for valid warranty