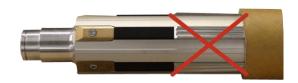

...alternatively put the shaft on a table

The **entire** expander length must be covered by the core to avoid excessive wear and for valid warranty

Make sure the shaft is properly inflated to avoid excessive wear and for valid warranty